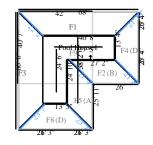

#### JOHNDOE

Boardwalk

| Ð                | Boardwalk1                 | Height: 8'                 |
|------------------|----------------------------|----------------------------|
|                  | 821.83 SF Walls            | 202.84 SF Ceiling          |
|                  | 1024.67 SF Walls & Ceiling | 202.84 SF Floor            |
| var fv ål        | 22.54 SY Flooring          | 102.73 LF Floor Perimeter  |
| 14'ı             | 102.73 LF Ceil. Perimeter  |                            |
| Missing Wall     | 3' 11 1/2'' X 8'           | Opens into Exterior        |
| Missing Wall     | 4' 3/8'' X 8'              | Opens into Exterior        |
| 4                | Subroom: Section 3 (5)     | Height: 8'                 |
|                  | 800.77 SF Walls            | 198.75 SF Ceiling          |
|                  | 999.52 SF Walls & Ceiling  | 198.75 SF Floor            |
|                  | 22.08 SY Flooring          | 100.10 LF Floor Perimeter  |
|                  | 100.10 LF Ceil. Perimeter  |                            |
| Missing Wall     | 3' 11 15/16'' X 8'         | <b>Opens into Exterior</b> |
| Missing Wall     | 3' 11 1/2'' X 8'           | Opens into Exterior        |
|                  | Subroom: 15x3 (3)          | Height: 8'                 |
|                  | 287.41 SF Walls            | 44.90 SF Ceiling           |
| 15'-<br>15x3 (3) | 332.31 SF Walls & Ceiling  | 44.90 SF Floor             |
|                  | 4.99 SY Flooring           | 35.93 LF Floor Perimeter   |
| I                | 35.93 LF Ceil. Perimeter   |                            |
|                  | Subroom: Section 7 (7)     | Height: 8'                 |
| Π                | 800.10 SF Walls            | 199.98 SF Ceiling          |
| vtion 7          | 1000.08 SF Walls & Ceiling | 199.98 SF Floor            |
|                  | 22.22 SY Flooring          | 100.01 LF Floor Perimeter  |
| L.               | 100.01 LF Ceil. Perimeter  |                            |
| Missing Wall     | 4' 1/16'' X 8'             | Opens into DEF_12X12       |

4 1/10 X 8 4' X 8' Opens into DEF\_12X1 Opens into Exterior

Missing Wall

|                              | Subroom: 15x1 (9)                                                                                                      | Height: 8'                                                                |
|------------------------------|------------------------------------------------------------------------------------------------------------------------|---------------------------------------------------------------------------|
|                              | 255.94 SF Walls                                                                                                        | 15.47 SF Ceiling                                                          |
| 15xil5'(9)                   | 271.41 SF Walls & Ceiling                                                                                              | 15.47 SF Floor                                                            |
|                              | 1.72 SY Flooring                                                                                                       | 31.99 LF Floor Perimeter                                                  |
|                              | 31.99 LF Ceil. Perimeter                                                                                               |                                                                           |
| ন                            | Subroom: Section 2 (6)                                                                                                 | Height: 8'                                                                |
| ction (                      | 800.24 SF Walls                                                                                                        | 199.86 SF Ceiling                                                         |
|                              | 1000.09 SF Walls & Ceiling                                                                                             | 199.86 SF Floor                                                           |
| 46                           | 22.21 SY Flooring                                                                                                      | 100.03 LF Floor Perimeter                                                 |
| <u>"</u> Ш                   | 100.03 LF Ceil. Perimeter                                                                                              |                                                                           |
| Missing Wall                 | 3' 11 7/8'' X 8'                                                                                                       | Opens into Exterior                                                       |
| Missing Wall                 | 3' 11 15/16'' X 8'                                                                                                     | <b>Opens into Exterior</b>                                                |
| P                            | Subroom: Section 6 (10)                                                                                                | Height: 8'                                                                |
| stign 6 (1                   | 429.61 SF Walls                                                                                                        | 107.40 SF Ceiling                                                         |
|                              | 999.91 SF Walls & Ceiling                                                                                              | 200.12 SF Floor                                                           |
|                              | 22.24 SY Flooring                                                                                                      | 99.97 LF Floor Perimeter                                                  |
|                              | 99.97 LF Ceil. Perimeter                                                                                               |                                                                           |
| Missing Wall                 | 4' 1/16'' X 8'                                                                                                         | Opens into Exterior                                                       |
| Missing Wall                 | 4' 1/4'' X 8'                                                                                                          | <b>Opens into Exterior</b>                                                |
| 예                            | Subroom: Section 5 (4)                                                                                                 | Height: 8'                                                                |
| ctibn 5 (                    | 800.05 SF Walls                                                                                                        | 200.76 SF Ceiling                                                         |
| cumb (                       | 1000.81 SF Walls & Ceiling                                                                                             | 200.76 SF Floor                                                           |
|                              | 22.31 SY Flooring                                                                                                      | 100.01 LF Floor Perimeter                                                 |
| <u> </u>                     | 100.01 LF Ceil. Perimeter                                                                                              |                                                                           |
|                              |                                                                                                                        |                                                                           |
|                              | 4' 1/4'' X 8'                                                                                                          | Opens into Exterior                                                       |
| Missing Wall                 | 4' 1/4'' X 8'<br>4' 3/8'' X 8'                                                                                         | Opens into Exterior<br>Opens into Exterior                                |
| Missing Wall                 |                                                                                                                        | <b>Opens into Exterior</b>                                                |
| Missing Wall                 | 4' 3/8'' X 8'                                                                                                          | Opens into Exterior<br>Height: 8'                                         |
| Missing Wall                 | <b>4' 3/8'' X 8'</b><br><b>Subroom: 12x12 (2)</b><br>353.14 SF Walls                                                   | <b>Opens into Exterior</b>                                                |
| Missing Wall<br>Missing Wall | 4' 3/8'' X 8'<br>Subroom: 12x12 (2)                                                                                    | Opens into Exterior<br>Height: 8'<br>144.90 SF Ceiling                    |
| Missing Wall<br>Missing Wall | <b>4' 3/8'' X 8'</b><br><b>Subroom: 12x12 (2)</b><br>353.14 SF Walls<br>498.03 SF Walls & Ceiling                      | Opens into Exterior<br>Height: 8'<br>144.90 SF Ceiling<br>144.90 SF Floor |
| Missing Wall<br>Missing Wall | <b>4' 3/8'' X 8'</b><br><b>Subroom: 12x12 (2)</b><br>353.14 SF Walls<br>498.03 SF Walls & Ceiling<br>16.10 SY Flooring | Opens into Exterior<br>Height: 8'<br>144.90 SF Ceiling<br>144.90 SF Floor |