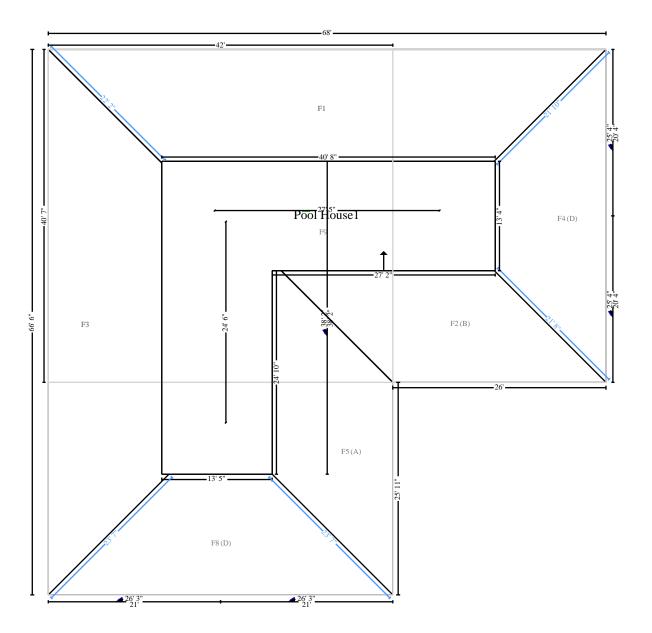

#### Pool House1

4589.84 Surface Area 426.51 Total Perimeter Length 112.77 Total Hip Length

45.90 Number of Squares

| DESCRIPTION                                   | QUANTITY UNI | T PRICE | TAX      | O&P      | RCV       | DEPREC. | ACV       |
|-----------------------------------------------|--------------|---------|----------|----------|-----------|---------|-----------|
| 48. R&R Patio/pool Enclosure - Full<br>Screen | 7,817.17 SF  | 5.68    | 1,870.26 | 9,254.36 | 55,526.15 | (0.00)  | 55,526.15 |
| Totals: Pool House1                           |              |         | 1,870.26 | 9,254.36 | 55,526.15 | 0.00    | 55,526.15 |
| Total: Pool House                             |              |         | 1.870.26 | 9.254.36 | 55.526.15 | 0.00    | 55,526.15 |