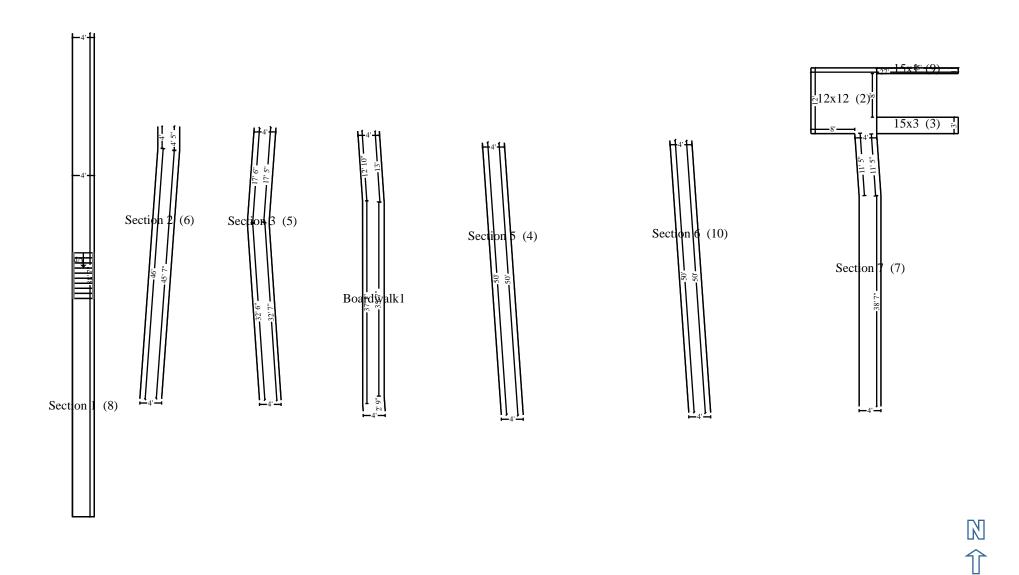

#### JOHNDOE

Boardwalk

| Ð                | Boardwalk1                 | Height: 8'                 |
|------------------|----------------------------|----------------------------|
|                  | 821.83 SF Walls            | 202.84 SF Ceiling          |
|                  | 1024.67 SF Walls & Ceiling | 202.84 SF Floor            |
| var fv ål        | 22.54 SY Flooring          | 102.73 LF Floor Perimeter  |
| 14'ı             | 102.73 LF Ceil. Perimeter  |                            |
| Missing Wall     | 3' 11 1/2'' X 8'           | Opens into Exterior        |
| Missing Wall     | 4' 3/8'' X 8'              | Opens into Exterior        |
| 4                | Subroom: Section 3 (5)     | Height: 8'                 |
|                  | 800.77 SF Walls            | 198.75 SF Ceiling          |
|                  | 999.52 SF Walls & Ceiling  | 198.75 SF Floor            |
|                  | 22.08 SY Flooring          | 100.10 LF Floor Perimeter  |
|                  | 100.10 LF Ceil. Perimeter  |                            |
| Missing Wall     | 3' 11 15/16'' X 8'         | <b>Opens into Exterior</b> |
| Missing Wall     | 3' 11 1/2'' X 8'           | Opens into Exterior        |
|                  | Subroom: 15x3 (3)          | Height: 8'                 |
|                  | 287.41 SF Walls            | 44.90 SF Ceiling           |
| 15'-<br>15x3 (3) | 332.31 SF Walls & Ceiling  | 44.90 SF Floor             |
|                  | 4.99 SY Flooring           | 35.93 LF Floor Perimeter   |
| I                | 35.93 LF Ceil. Perimeter   |                            |
|                  | Subroom: Section 7 (7)     | Height: 8'                 |
| Π                | 800.10 SF Walls            | 199.98 SF Ceiling          |
| vtion 7          | 1000.08 SF Walls & Ceiling | 199.98 SF Floor            |
|                  | 22.22 SY Flooring          | 100.01 LF Floor Perimeter  |
| L.               | 100.01 LF Ceil. Perimeter  |                            |
| Missing Wall     | 4' 1/16'' X 8'             | Opens into DEF_12X12       |

4 1/10 X 8 4' X 8' Opens into DEF\_12X1 Opens into Exterior

Missing Wall

|                              | Subroom: 15x1 (9)                                                                                                      | Height: 8'                                                                |
|------------------------------|------------------------------------------------------------------------------------------------------------------------|---------------------------------------------------------------------------|
|                              | 255.94 SF Walls                                                                                                        | 15.47 SF Ceiling                                                          |
| 15xil5'(9)                   | 271.41 SF Walls & Ceiling                                                                                              | 15.47 SF Floor                                                            |
|                              | 1.72 SY Flooring                                                                                                       | 31.99 LF Floor Perimeter                                                  |
|                              | 31.99 LF Ceil. Perimeter                                                                                               |                                                                           |
| ন                            | Subroom: Section 2 (6)                                                                                                 | Height: 8'                                                                |
| ction (                      | 800.24 SF Walls                                                                                                        | 199.86 SF Ceiling                                                         |
|                              | 1000.09 SF Walls & Ceiling                                                                                             | 199.86 SF Floor                                                           |
| 46                           | 22.21 SY Flooring                                                                                                      | 100.03 LF Floor Perimeter                                                 |
| <u>"</u> Ш                   | 100.03 LF Ceil. Perimeter                                                                                              |                                                                           |
| Missing Wall                 | 3' 11 7/8'' X 8'                                                                                                       | Opens into Exterior                                                       |
| Missing Wall                 | 3' 11 15/16'' X 8'                                                                                                     | <b>Opens into Exterior</b>                                                |
| P                            | Subroom: Section 6 (10)                                                                                                | Height: 8'                                                                |
| stign 6 (1                   | 429.61 SF Walls                                                                                                        | 107.40 SF Ceiling                                                         |
|                              | 999.91 SF Walls & Ceiling                                                                                              | 200.12 SF Floor                                                           |
|                              | 22.24 SY Flooring                                                                                                      | 99.97 LF Floor Perimeter                                                  |
|                              | 99.97 LF Ceil. Perimeter                                                                                               |                                                                           |
| Missing Wall                 | 4' 1/16'' X 8'                                                                                                         | Opens into Exterior                                                       |
| Missing Wall                 | 4' 1/4'' X 8'                                                                                                          | <b>Opens into Exterior</b>                                                |
| 예                            | Subroom: Section 5 (4)                                                                                                 | Height: 8'                                                                |
| ctibn 5 (                    | 800.05 SF Walls                                                                                                        | 200.76 SF Ceiling                                                         |
| cumb (                       | 1000.81 SF Walls & Ceiling                                                                                             | 200.76 SF Floor                                                           |
|                              | 22.31 SY Flooring                                                                                                      | 100.01 LF Floor Perimeter                                                 |
| <u> </u>                     | 100.01 LF Ceil. Perimeter                                                                                              |                                                                           |
|                              |                                                                                                                        |                                                                           |
|                              | 4' 1/4'' X 8'                                                                                                          | Opens into Exterior                                                       |
| Missing Wall                 | 4' 1/4'' X 8'<br>4' 3/8'' X 8'                                                                                         | Opens into Exterior<br>Opens into Exterior                                |
| Missing Wall                 |                                                                                                                        | <b>Opens into Exterior</b>                                                |
| Missing Wall                 | 4' 3/8'' X 8'                                                                                                          | Opens into Exterior<br>Height: 8'                                         |
| Missing Wall                 | <b>4' 3/8'' X 8'</b><br><b>Subroom: 12x12 (2)</b><br>353.14 SF Walls                                                   | <b>Opens into Exterior</b>                                                |
| Missing Wall<br>Missing Wall | 4' 3/8'' X 8'<br>Subroom: 12x12 (2)                                                                                    | Opens into Exterior<br>Height: 8'<br>144.90 SF Ceiling                    |
| Missing Wall<br>Missing Wall | <b>4' 3/8'' X 8'</b><br><b>Subroom: 12x12 (2)</b><br>353.14 SF Walls<br>498.03 SF Walls & Ceiling                      | Opens into Exterior<br>Height: 8'<br>144.90 SF Ceiling<br>144.90 SF Floor |
| Missing Wall<br>Missing Wall | <b>4' 3/8'' X 8'</b><br><b>Subroom: 12x12 (2)</b><br>353.14 SF Walls<br>498.03 SF Walls & Ceiling<br>16.10 SY Flooring | Opens into Exterior<br>Height: 8'<br>144.90 SF Ceiling<br>144.90 SF Floor |

|                            | Subroom: Section 1 (8)    | Height: 8                          |  |  |  |  |
|----------------------------|---------------------------|------------------------------------|--|--|--|--|
|                            | 672.00 SF Walls           | 160.00 SF Ceiling                  |  |  |  |  |
| tipa≩L (                   | 832.00 SF Walls & Ceiling | 160.00 SF Floor                    |  |  |  |  |
| 7                          | 17.78 SY Flooring         | 84.00 LF Floor Perimeter           |  |  |  |  |
|                            | 84.00 LF Ceil. Perimeter  |                                    |  |  |  |  |
| Missing Wall               | 4' X 8'                   | Opens into STAIRS                  |  |  |  |  |
| <u>-4'</u>                 | Subroom: Section 9 (11)   | Height:                            |  |  |  |  |
|                            | 429.61 SF Walls           | 107.40 SF Ceiling                  |  |  |  |  |
| م <u>ا</u>                 | 267.68 SF Walls & Ceiling | 53.54 SF Floor                     |  |  |  |  |
| 13                         | 5.95 SY Flooring          | 26.77 LF Floor Perimeter           |  |  |  |  |
|                            | 26.77 LF Ceil. Perimeter  |                                    |  |  |  |  |
| Missing Wall               | 4' X 8'                   | <b>Opens into SECTION_1</b>        |  |  |  |  |
| Missing Wall               | 4' X 8'                   | Opens into STAIRS                  |  |  |  |  |
| FT1                        | Subroom: Section 8 (12)   | Height:                            |  |  |  |  |
| 10"                        | 429.61 SF Walls           | 107.40 SF Ceiling                  |  |  |  |  |
| - 26                       | 537.01 SF Walls & Ceiling | 107.40 SF Floor                    |  |  |  |  |
| 4.                         | 11.93 SY Flooring         | 53.70 LF Floor Perimeter           |  |  |  |  |
| dee                        | 53.70 LF Ceil. Perimeter  |                                    |  |  |  |  |
| ∎<br>Missing Wall          | 4' X 8'                   | Opens into Exterior                |  |  |  |  |
| Missing Wall               | 4' X 8'                   | Opens into ROOM2                   |  |  |  |  |
| 4'                         | Subroom: Section 4 (1)    | Height: 14' 3                      |  |  |  |  |
| do                         | 186.07 SF Walls           | 33.45 SF Ceiling                   |  |  |  |  |
|                            | 219.51 SF Walls & Ceiling | 59.96 SF Floor                     |  |  |  |  |
|                            | 6.66 SY Flooring          | 20.16 LF Floor Perimeter           |  |  |  |  |
|                            | 16.72 LF Ceil. Perimeter  |                                    |  |  |  |  |
| <br>Missing Wall           | 4' X 14' 3 1/16''         | Opens into ROOM2                   |  |  |  |  |
| Missing Wall               | 4' X 14' 3 1/16''         | Opens into STAIRS1                 |  |  |  |  |
| DESCRIPTION                | QUANTITY UNIT PRICE TAX   | O&P RCV DEPREC. AC                 |  |  |  |  |
| 1. Mid West Vinyl Products | 1.00 EA 27,948.18 0.00    | 5,589.64 33,537.82 (0.00) 33,537.8 |  |  |  |  |