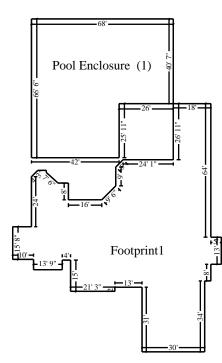

#### Footprint

| - 18<br>57                                  | Footprint1           |                            |        |        |                  |               | Height: 10' |  |
|---------------------------------------------|----------------------|----------------------------|--------|--------|------------------|---------------|-------------|--|
|                                             | 4684.95 \$           | SF Walls                   |        |        | 6161.79 SF       | Ceiling       |             |  |
|                                             | 10846.74 S           | SF Walls & C               | eiling |        | 6161.79 SF       | Floor         |             |  |
| Footprint 1                                 | 684.64 S             | SY Flooring                | -      |        | 468.49 LF        | Floor Perimet | er          |  |
| 13' <b>F</b> 3'<br>21 3'''' 5''' 5''        | 468.49 I             | LF Ceil. Perin             | neter  |        |                  |               |             |  |
| 29' 7"                                      | Subroom: Garage Foo  | tprint (2)                 |        |        |                  |               | Height: 8'  |  |
|                                             | 1192.77 S            | SF Walls                   |        |        | 1329.67 SF       | Ceiling       |             |  |
| Garage Footprint (2)                        | 2522.44 S            | SF Walls & C               | eiling |        | 1329.67 SF       | •             |             |  |
| - · · · · · ·                               | 147.74 S             | SY Flooring                | •      |        | 149.10 LF        | Floor Perimet | er          |  |
|                                             | 149.10 I             | LF Ceil. Perin             | neter  |        |                  |               |             |  |
| 68'                                         | Subroom: Pool Enclos | ure (1)                    |        |        |                  |               | Height: 12  |  |
| Pool Enclosure (1)                          | 3227.33 8            | SF Walls                   |        |        | 3847.02 SF       | Ceiling       |             |  |
| 6<br>90                                     | 7074.36 \$           | 7074.36 SF Walls & Ceiling |        |        | 3847.02 SF Floor |               |             |  |
| 26'                                         |                      | SY Flooring                | U U    |        | 268.94 LF        | Floor Perimet | er          |  |
| 42                                          | 268.94 I             | LF Ceil. Perin             | neter  |        |                  |               |             |  |
| ESCRIPTION                                  | QUANTITY UN          | IT PRICE                   | TAX    | O&P    | RCV              | DEPREC.       | ACV         |  |
| 9. Final cleaning - construction esidential | n - 11,338. SF<br>49 | 0.21                       | 235.73 | 476.22 | 3,093.03         | (0.00)        | 3,093.03    |  |